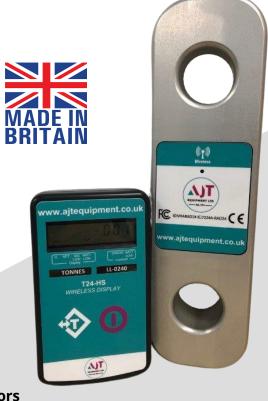

## Accuway™ Load Links

Our own brand of Accuway™ Load Links are used by lifting professionals worldwide and are renowned for their industry leading accuracy.

Due to the robust, lightweight, high tensile aluminium design, our load links are ideal for mobile applications and are available as either cabled or wireless and come in capacities ranging from 1 Tonne to 500 Tonnes.

All of our load link kits come with a handheld display, rugged lockable plastic case with foam compartments, and full calibration certificate as standard. 1te, 3.25te and 6.5te kits include a pair of corresponding shackles at no extra cost. Larger shackles can be guoted for where required.